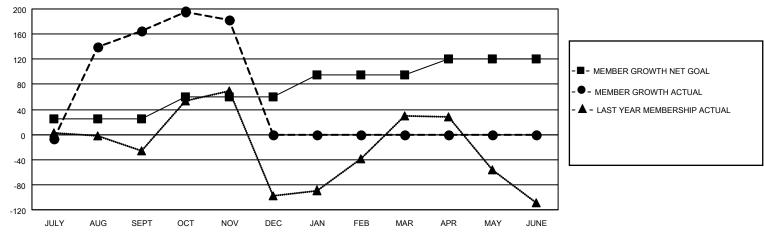

#### GOALS AND ACTUAL MEMBERS CUMULATIVE

| DROPPED CLUBS: 0 |     | 41 CLUBS OF 81 ADDED 1 OR MORE<br>NEW MEMBERS | GENDER DISTRIBUTION  MALE 1,080 (37.55%) |                |     |
|------------------|-----|-----------------------------------------------|------------------------------------------|----------------|-----|
| DROPPED MEMBERS  |     |                                               | FEMALE                                   | 1,796 (62.45%) |     |
| DROFFED MEMBERS  |     |                                               |                                          |                |     |
| DECEASED         | 3   | CLICK HERE FOR CUMULATIVE                     | TOTAL FAMILY UNIT MEMBERS                |                | 524 |
| CLUB CANCELLED 0 |     | MEMBERSHIP DATA                               |                                          |                | 005 |
| OTHER            | 112 |                                               | FAMILY MEMBERS PAYING HALF DUES          |                | 285 |
| TOTAL            | 115 |                                               |                                          |                |     |

## District 307B2

| Clubs         |               |             |               | Members               |                         |                         |                                                    |  |
|---------------|---------------|-------------|---------------|-----------------------|-------------------------|-------------------------|----------------------------------------------------|--|
|               | RESULTS FOR   | R 2020-2021 |               | RESULTS FOR 2020-2021 |                         |                         |                                                    |  |
| QUARTER       | NEW CLUB GOAL | NEW CLUBS   | DROPPED CLUBS | QUARTER MEN           | MBER GROWTH NET<br>GOAL | MEMBER GROWTH<br>ACTUAL | DROPPED<br>MEMBERS ACTUAL<br>(including transfers) |  |
| JULY/AUG/SEPT | 1             | 3           | 0             | JULY/AUG/SEPT         | 25                      | 245                     | 73                                                 |  |
| OCT/NOV/DEC   | 1             | 0           | 0             | OCT/NOV/DEC           | 35                      | 62                      | 43                                                 |  |
| JAN/FEB/MAR   | 1             | 0           | 0             | JAN/FEB/MAR           | 35                      | 0                       | 0                                                  |  |
| APR/MAY/JUNE  | 1             | 0           | 0             | APR/MAY/JUNE          | 25                      | 0                       | 0                                                  |  |