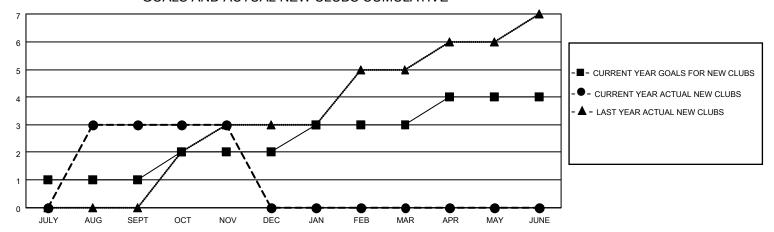

### GOALS AND ACTUAL NEW CLUBS CUMULATIVE

## District 307B2

| Clubs         |               |             |               | Members               |                         |                         |                                                    |  |
|---------------|---------------|-------------|---------------|-----------------------|-------------------------|-------------------------|----------------------------------------------------|--|
|               | RESULTS FOR   | R 2020-2021 |               | RESULTS FOR 2020-2021 |                         |                         |                                                    |  |
| QUARTER       | NEW CLUB GOAL | NEW CLUBS   | DROPPED CLUBS | QUARTER MEN           | MBER GROWTH NET<br>GOAL | MEMBER GROWTH<br>ACTUAL | DROPPED<br>MEMBERS ACTUAL<br>(including transfers) |  |
| JULY/AUG/SEPT | 1             | 3           | 0             | JULY/AUG/SEPT         | 25                      | 245                     | 73                                                 |  |
| OCT/NOV/DEC   | 1             | 0           | 0             | OCT/NOV/DEC           | 35                      | 62                      | 43                                                 |  |
| JAN/FEB/MAR   | 1             | 0           | 0             | JAN/FEB/MAR           | 35                      | 0                       | 0                                                  |  |
| APR/MAY/JUNE  | 1             | 0           | 0             | APR/MAY/JUNE          | 25                      | 0                       | 0                                                  |  |